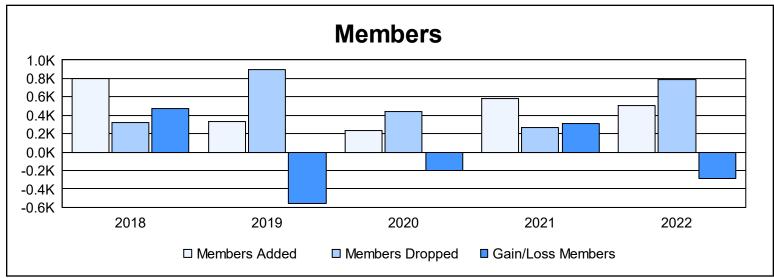

District 305 S As of June 2022 Cumulative

| Year      | New<br>Clubs | Dropped<br>Clubs | Gain/<br>Loss<br>Clubs | New<br>Members | Charter<br>Members | Reinstate<br>Members | Transfer<br>Members | Total<br>Member<br>Added | Total<br>Members<br>Dropped | Gain/<br>Loss<br>Members |
|-----------|--------------|------------------|------------------------|----------------|--------------------|----------------------|---------------------|--------------------------|-----------------------------|--------------------------|
| 2017-2018 | 17           | 7                | 10                     | 369            | 357                | 54                   | 19                  | 799                      | 324                         | 475                      |
| 2018-2019 | 3            | 15               | -12                    | 120            | 93                 | 116                  | 4                   | 333                      | 891                         | -558                     |
| 2019-2020 | 2            | 7                | -5                     | 106            | 75                 | 41                   | 14                  | 236                      | 436                         | -200                     |
| 2020-2021 | 18           | 2                | 16                     | 171            | 379                | 13                   | 15                  | 578                      | 272                         | 306                      |
| 2021-2022 | 11           | 6                | 5                      | 155            | 286                | 8                    | 54                  | 503                      | 785                         | -282                     |
| Average   | 10           | 7                | 3                      | 184            | 238                | 46                   | 21                  | 490                      | 542                         | -52                      |